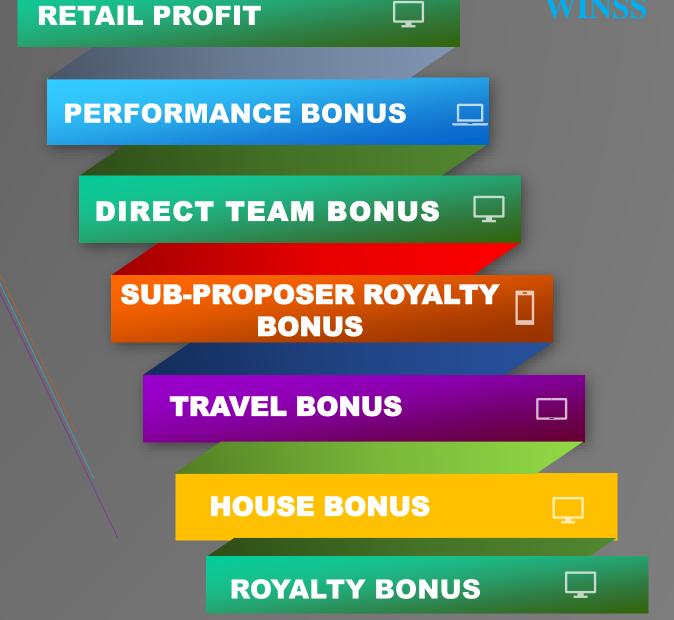

# INCOME DETAILS

SEVEN TYPES OF INCOME

Winsquare Network
Private Limited
BUSINESS PRESENTATIONS

# PERFORMANCE BONUS

| BV                             | BV     | PERCENTAGE |  |
|--------------------------------|--------|------------|--|
| 500                            | 15000  | 10%        |  |
| 15001                          | 45000  | 11%        |  |
| 45001                          | 90000  | 12%        |  |
| 90001                          | 210000 | 13%        |  |
| 210001                         | 450000 | 14%        |  |
| 450001                         | Above  | 15%        |  |
| Performance Bonus is 10% - 15% |        |            |  |

# DIRECT WINSS TEAM BONUS

**Don't Miss this opportunity** 

| BV                            | BV     | PERCENTAGE |  |  |
|-------------------------------|--------|------------|--|--|
| 5000                          | 9999   | 2%         |  |  |
| 10000                         | 19999  | 4%         |  |  |
| 20000                         | 39999  | 6%         |  |  |
| 40000                         | 79999  | 8%         |  |  |
| 80000                         | 149999 | 10%        |  |  |
| 150000                        | 199999 | 12%        |  |  |
| Direct Team Bonus is 2% - 12% |        |            |  |  |

# SUB PROPOSER BONUS (8%)

Note: You will always get 8% of BV on joining new purchases made by you.

# Pin Gold

HOUSE BONUS (2%)C.T.O

You

1000 B.V

**P1** 

**P2** 

80000 B.V 80000 B.V

ROYALTY BONUS (23%)
ON C.T.O