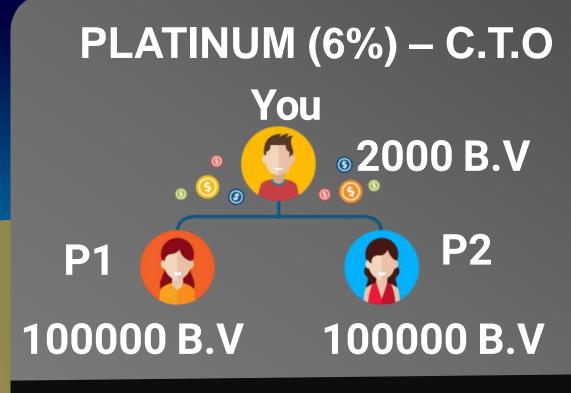

# Pin Platinum

Note: 200000 B.V in Single Or With Both proposer Team Then You Will be elegivle 6% Royalty in C.T.O