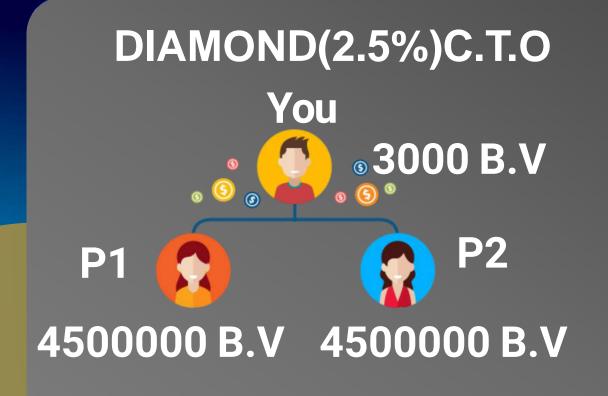

# Pin Diamond

Note: 4 month unconditional after that Each proposer 4500000 BV mandatory.